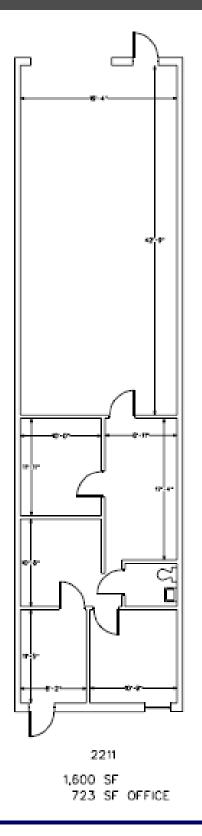

## **Features**

- **2,400 SF**
- 400 SF Office
- I OHD
- 14' 18' Clearance
- Newly Renovated Exterior & Landscaping
- Can Build Office to Suit
- Rochester Hills SmartZone