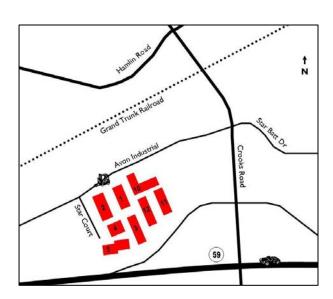

#### Location

- Northwest corner of M-59 & Crooks
- Conveniently Located to M-59 & I-75