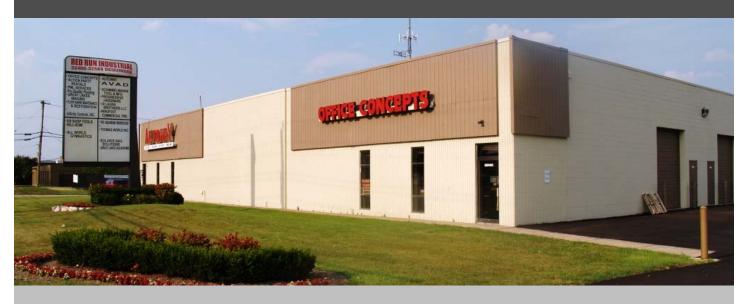

# 32486 Dequindre, Warren

Office/Light Industrial

#### **Features**

- **3,100 SF**
- I,000 SF Office
- I OHD
- ■16' 18' Clearance
- 240 Volt 3-phase Power
- Newly Landscaped Entryway
- Can Build Office to Suit
- Ample Parking