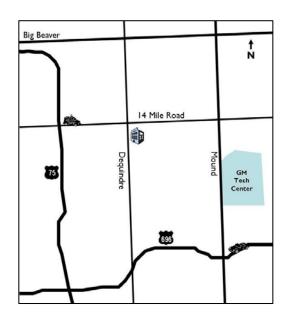

#### Location

- East Side of Dequindre Just South of 14 Mile
- Conveniently Located to I-696 & I-75