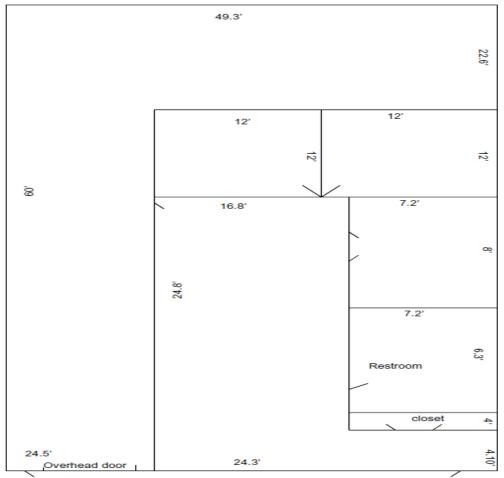

#### **Features**

- **3,100 SF**
- I,000 SF Office
- I OHD
- ■16' 18' Clearance
- 240 Volt 3-phase Power
- Newly Landscaped Entryway
- Can Build Office to Suit
- Ample Parking

Dimensions are approximate and should be verified by Tenant.