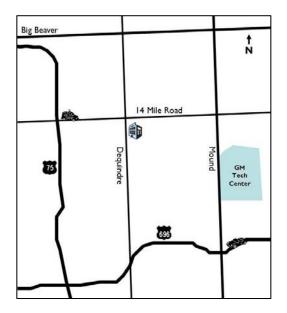

#### Location

- East Side of Dequindre Just South of 14 Mile
- Conveniently Located to I-696 & I-75