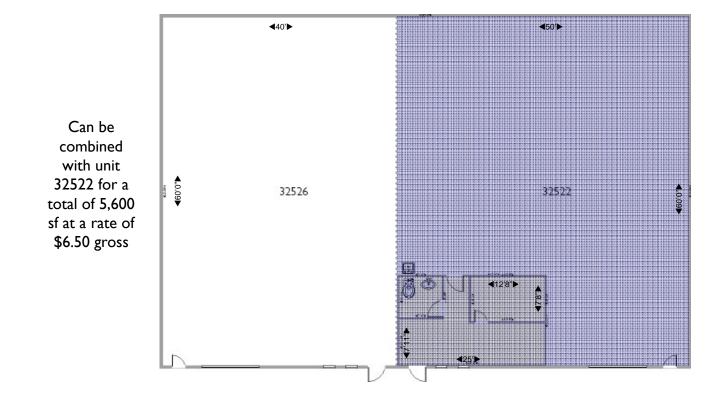

#### Features

- 2,500 SF
- I OHD
- I6' I8' Clearance
- 240 Volt 3-phase Power
- Newly Landscaped Entryway
- Can Build Office to Suit
- Ample Parking

## Aerial Map & Floor Plan

Dimensions are approximate and should be verified by Tenant.

Tyson Butts 248.331.0215 tbutts@gvadetroit.com 3000 Town Center, Suite 2222 Southfield, MI 48075 www.zicorproperty.com