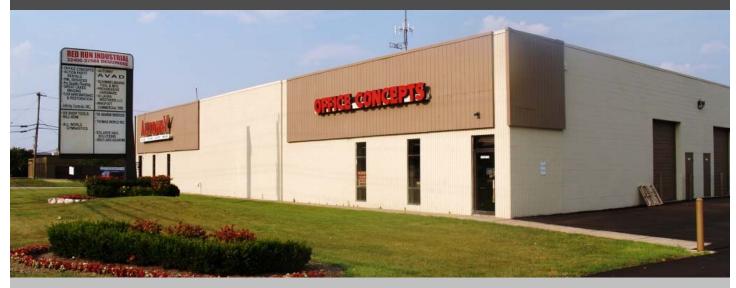

### 32526 Dequindre, Warren

Office/Light Industrial

#### Features

- 2,500 SF
- I OHD
- I6' I8' Clearance
- 240 Volt 3-phase Power
- Newly Landscaped Entryway
- Can Build Office to Suit
- Ample Parking

#### Location

- East Side of Dequindre Just South of 14 Mile
- Conveniently Located to I-696 & I-75