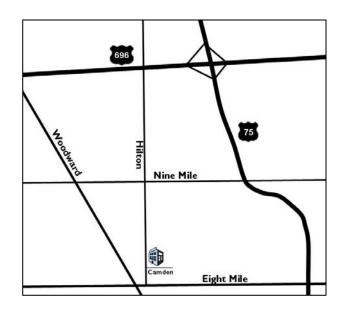

#### Location

- South of Nine Mile at the NE Corner of Camden & Hilton
- Conveniently Located to I-75, I-696 & Downtown Ferndale