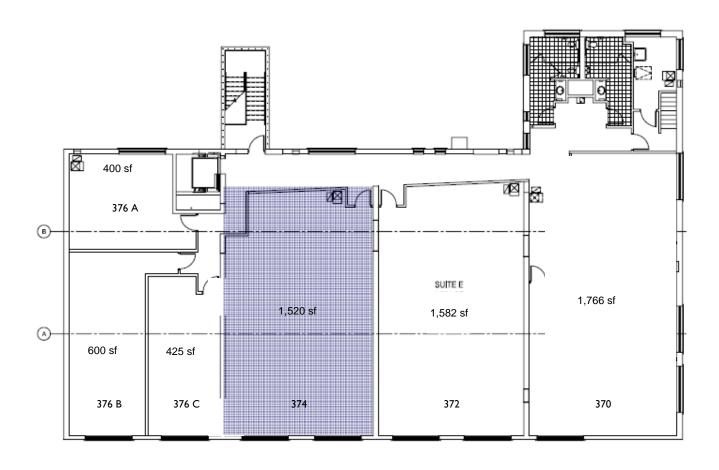

#### **Features**

- 1,520 Office SF
- Renovated in 2006 with New Elevator
- Multi-tenant Facility with Ample Parking
- Loft-style Office Space with Stylish Exposed Ductwork, Industrial Doors & More
- Shared Lavatories on 2<sup>nd</sup> Floor
- Choice of New Carpet or Tile
- Owner will Build Unit to Suit
- Can be Combined with Other 2<sup>nd</sup>-floor Units for up to 7,500 sf

| Build out | Includes                                                                  | Office SF | Rate         | Monthly             |
|-----------|---------------------------------------------------------------------------|-----------|--------------|---------------------|
| Open area | Choice of Paint, Lights, Exposed<br>Ductwork, Choice of Tile or<br>Carpet | 1,520     | \$8.50 gross | \$1,077 + utilities |